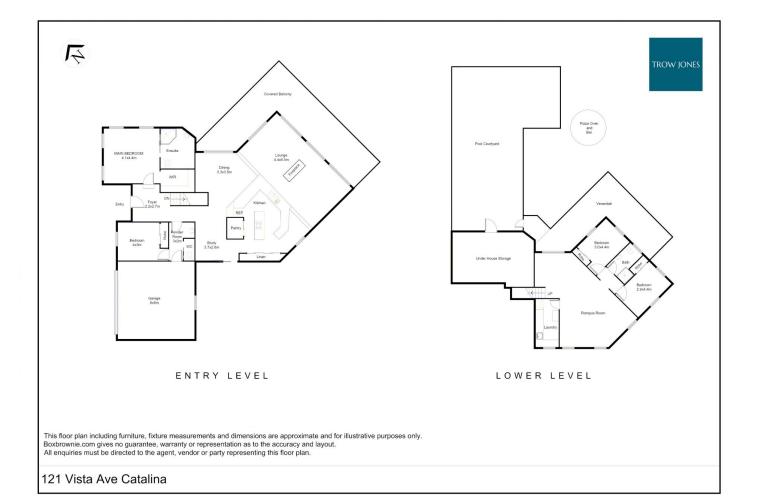

## 121 Vista Avenue Catalina NSW

You can have both with this beautiful resort-like home.

Mid-century inspired modern home on 5,229sqm of land, surrounded by native trees, on exclusive and tranquil Wilson's Ridge in Catalina. This spacious home is set in beautifully landscaped surrounds and is ideal for both family life and entertaining. The living areas have spacious open-plan layouts, flowing seamlessly to the hardwood terraces and deck outdoors. There are high ceilings and stunning Tasmanian Oak flooring throughout the house. Outdoor living and entertaining continues with a saltwater pool, wood-fired pizza oven and bar.

?4 generously sized bedrooms all with built-ins Master suite with WIR and large ensuite with bath, shower, and heated towel rail.?

4 🕒 2 📛 2 👄

Price : Contact Agent Land Size : 5229 sgm

View: https://www.trowjones.com/5888561