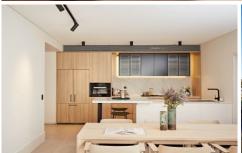

## Features

- Balcony + large terrace
- 2 basement car parks
- Stone benchtops and splashbacks
- Miele kitchen appliances
- Integrated fridge and dishwasher