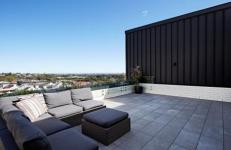

## Features

- Balcony + large terrace
- 2 basement car parks
- Stone benchtops and splashbacks
- Miele kitchen appliances
- Integrated fridge and dishwasher