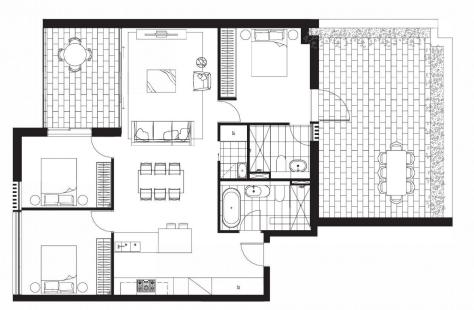

## Features

- Balcony + large terrace
- 2 basement car parks
- Stone benchtops and splashbacks
- Miele kitchen appliances
- Integrated fridge and dishwasher

## 3 📭 2 🔓 2 🖨

**Price**: Guide \$2,300,000

Building Size: 104 sqm

View: https://www.trowjones.com/5888676

Mark Jones 02 8667 5330

GRANDI JUNCTION

3 BEDROOMS 2 BATHROOMS 2 CAR SPACES

RESIDENCE 308 TROWJONES.COM 0467 942 377 2. The information is believed to be correct, but a not guaranteed. 2. Chappeng he made during contrastion and definings, earse. Introp. Landauge finalises and specifications are subject to manage without rotion is accordance finalises and specifications are subject to manage without rotion is accordance without and a contrasting a