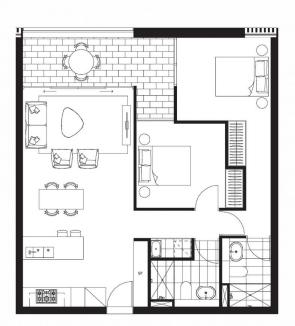

## 2 📮 2 🖺 1 🖨

**Price**: Guide \$1,390,000 - \$1,520,000

**Building Size**: 75 sqm

View: https://www.trowjones.com/5888677

Mark Jones 02 8667 5330

2 BEDROOMS 2 BATHROOMS 1 CAR SPACE

RESIDENCES 209 & 307 | NTERNAL AREA | 75m² |
| EXTERNAL AREA | 10m² |
| TOTAL AREA | 85m² |
| STORAGE | APARTMENT | 3m² |
| BASEMENT | 5m³