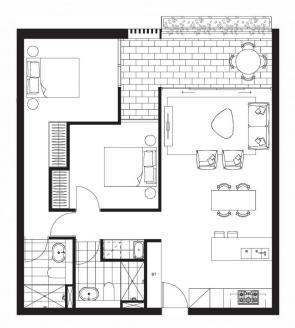

## 2 2 1 2

**Price**: Guide \$1,450,000 - \$1,545,000

Building Size: 75 sqm

View: https://www.trowjones.com/5888681

Mark Jones 02 8667 5330

GRANDI JUNCTION

2 BEDROOMS 2 BATHROOMS 1 CAR SPACE

LEVEL 2
RESIDENCE
204

INTERNAL AREA 75m
EXTERNAL AREA 10m
TOTAL AREA 85m
STORAGE

STORAGE
APARTMENT 3m<sup>3</sup>
BASEMENT 5m<sup>3</sup>

TROWJONES.COM 0467 942 377

iris trow Jones

2. The information is believed to be correct, but is not guaranteed. 2. Chargen may be made using consistent and enterpression and enterpression, areas. Empts, amounts the provisions of the contract for sale. 4. The furniture and furnishings depoted an included with an expension of the contract for sale. 4. The furniture and furnishings depoted an included with an expension of the contract for sale. 4. The furniture and furnishings depoted and the fact of the contract for sale. 5. The goalton of the furniture and furnishings about one of the first fact for sale of the furniture of the furniture and furnishings and the sale of the furniture and furnishings and the first fact for sale of the furniture of the furniture and furnishing and the first fact for the furniture of the