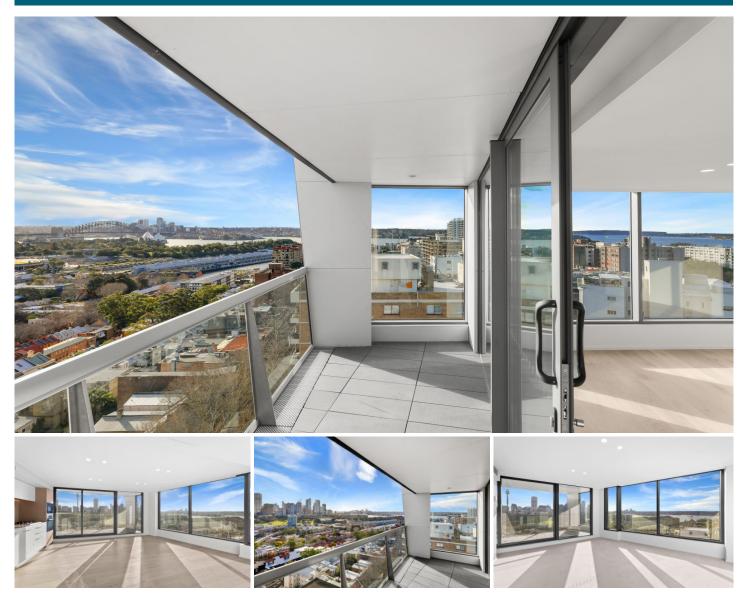

## 1703/226 Victoria Street Potts Point NSW

Omnia epitomises luxe living, with the very best Sydney has to offer right on your doorstep. Designed by award-winning architects Durbach Block Jaggers, this iconic glass-clad building is located in the heart of Potts Point, with its incredible eateries, stores, leafy streets and high-end properties. Moments from the train station and one stop from the CBD.

## Features

- Stunning harbour & city skyline views
- Sun-drenched north-west aspect
- Basement car park
- 24-hour Concierge
- Ducted air conditioning
- Miele appliances
- Video intercom

 Price
 : \$3,780,000