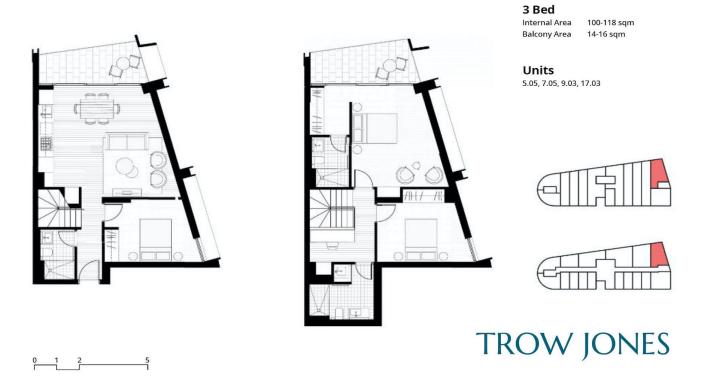

 Building Size
 : 113 sqm

 View
 : https://www.trowjones.com/5888683

Mark Jones 02 8667 5330

This floor-plan including furniture, fixture measurements and dimensions are approximate and for illustrative purposes only. Trow Jones gives no guarantee, warranty or representations as to the accuracy and layout. Prospective purchasers must rely on their own enquiries.