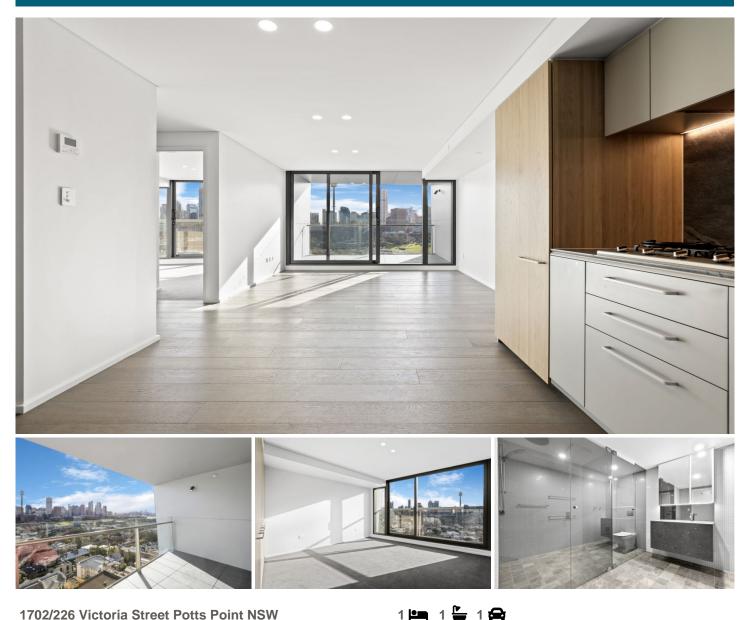

## 1702/226 Victoria Street Potts Point NSW

Omnia epitomises luxe living, with the very best Sydney has to offer right on your doorstep. Designed by award-winning architects Durbach Block Jaggers, this iconic glass-clad building is located in the heart of Potts Point, with its incredible eateries, stores, leafy streets and high-end properties. Moments from the train station and one stop from the CBD.

- Features
- Study nook
- Harbour & city skyline views
- Basement car park
- 24-hour Concierge
- Ducted air conditioning
- Miele appliances - Video intercom

Price : \$1,788,000 Building Size : 63 sqm View : https://www.trowjones.com/5888684