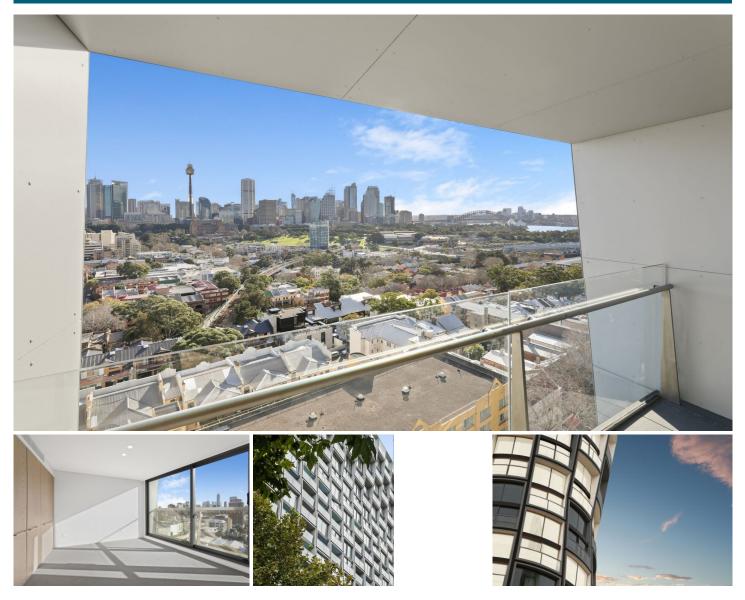

## 1509/226 Victoria Street Potts Point NSW

Omnia epitomises luxe living, with the very best Sydney has to offer right on your doorstep. Designed by award-winning architects Durbach Block Jaggers, this iconic glass-clad building is located in the heart of Potts Point, with its incredible eateries, stores, leafy streets and high-end properties. Moments from the train station and one stop from the CBD.

Features

- Harbour & city skyline views
- Basement car park
- 24-hour Concierge
- Ducted air conditioning
- Miele appliances
- Video intercom
- Butler's pantry

 Price
 : \$3,220,000

 Building Size
 : 100 sqm