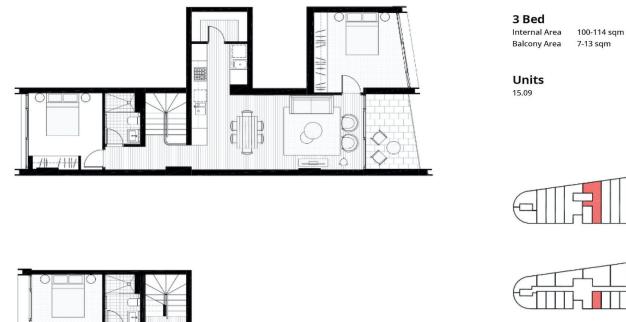

Features

- Harbour & city skyline views
- Basement car park
- 24-hour Concierge
- Ducted air conditioning
- Miele appliances
- Video intercom
- Butler's pantry

 Price
 : \$3,220,000

 Building Size
 : 100 sqm

 View
 : https://www.trowjones.com/5888685

This floor-plan including furniture, fixture measurements and dimensions are approximate and for illustrative purposes only. Trow Jones gives no guarantee, warranty or representations as to the accuracy and layout. Prospective purchasers must rely on their own enquiries.