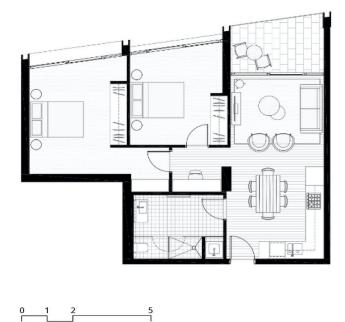

## 2 Bed + 1 Bath

Internal Area 66-75 sqm Balcony Area 6-7 sqm

**Units** 9.01, 15.01, 17.01

This floor-plan including furniture, fixture measurements and dimensions are approximate and for illustrative purposes only. Trow Jones gives no guarantee, warranty or representations as to the accuracy and layout. Prospective purchasers must rely on their own enquiries.