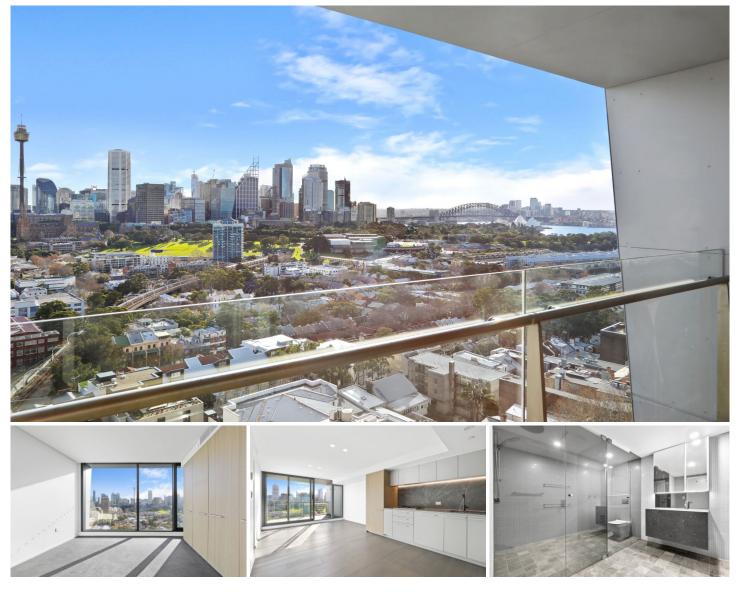

## 1501/226 Victoria Street Potts Point NSW

Omnia epitomises luxe living, with the very best Sydney has to offer right on your doorstep. Designed by award-winning architects Durbach Block Jaggers, this iconic glass-clad building is located in the heart of Potts Point, with its incredible eateries, stores, leafy streets and high-end properties. Moments from the train station and one stop from the CBD.

## Features

- Harbour & city skyline views
- Study nook
- Basement car park + storage cage
- 24-hour Concierge
- Ducted air conditioning
- Miele appliances
- Video intercom

Price : \$1,889,000 View : https://www.trowjones.com/5888686

## 2 Bed + 1 Bath

Internal Area 66-75 sqm Balcony Area 6-7 sqm

**Units** 9.01, 15.01, 17.01

This floor-plan including furniture, fixture measurements and dimensions are approximate and for illustrative purposes only. Trow Jones gives no guarantee, warranty or representations as to the accuracy and layout. Prospective purchasers must rely on their own enquiries.