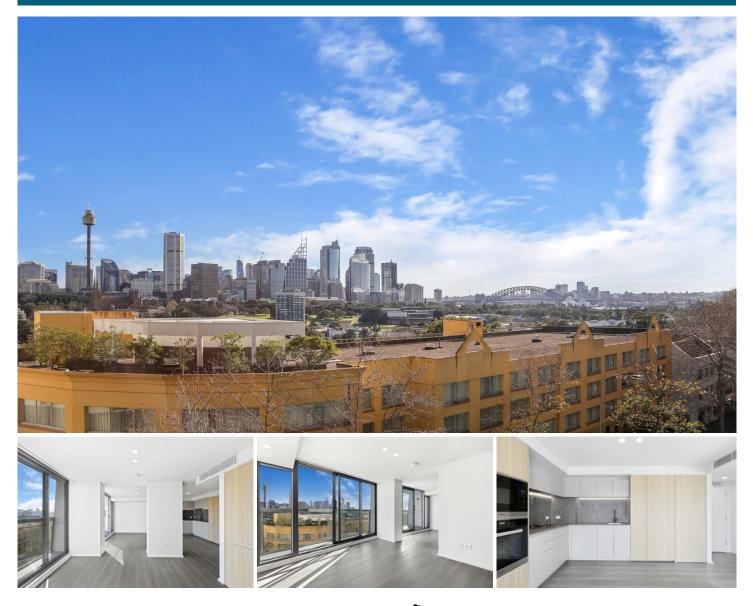

### 518/226 Victoria Street Potts Point NSW

Omnia epitomises luxe living, with the very best Sydney has to offer right on your doorstep. Designed by award-winning architects Durbach Block Jaggers, this iconic glass-clad building is located in the heart of Potts Point, with its incredible eateries, stores, leafy streets and high-end properties. Moments from the train station and one stop from the CBD.

#### Features

- Harbour & city skyline views
- 24-hour Concierge
- Ducted air conditioning
- Miele appliances
- Video intercom
- Basement storage cage
- Landscaped gardens with barbecue area