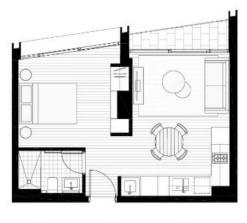

#### Studio

Internal Area Balcony Area

a 35-42 sqm a 2.4 sqm

**Units** 5.18, 7.18, 9.17, 11.11

TROW JONES

This floor-plan including furniture, fixture measurements and dimensions are approximate and for illustrative purposes only. Trow Jones gives no guarantee, warranty or representations as to the accuracy and layout. Prospective purchasers must rely on their own enquiries.