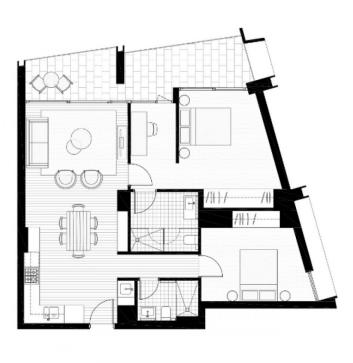

Mark Jones 02 8667 5330

5

0 1

2

**2 Bed + 2 Bath** Internal Area 80-83 sqm Balcony Area 14-15 sqm

**Units** 11.03, 12.03, 13.03

## TROW JONES

This floor-plan including furniture, fixture measurements and dimensions are approximate and for illustrative purposes only. Trow Jones gives no guarantee, warranty or representations as to the accuracy and layout. Prospective purchasers must rely on their own enquiries.