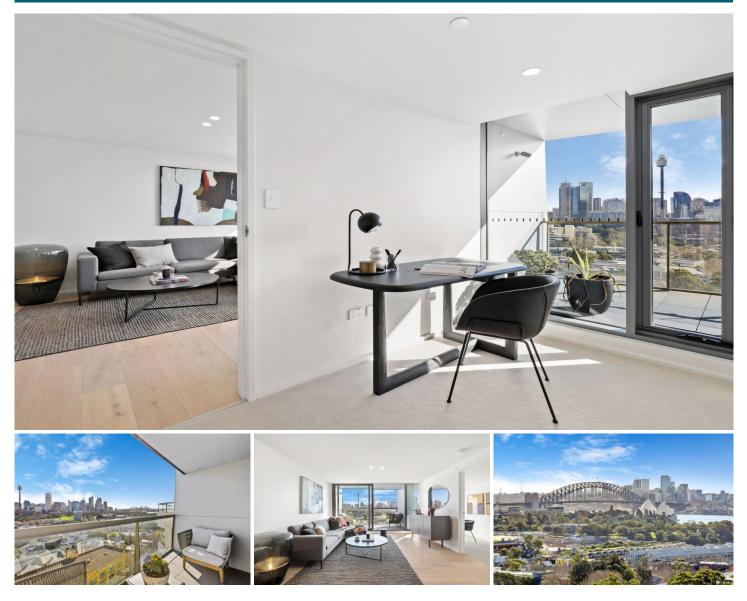

## 1103/226 Victoria Street Potts Point NSW

Omnia epitomises luxe living, with the very best Sydney has to offer right on your doorstep. Designed by award-winning architects Durbach Block Jaggers, this iconic glass-clad building is located in the heart of Potts Point, with its incredible eateries, stores, leafy streets and high-end properties. Moments from the train station and one stop from the CBD.

- Features
- Study
- Basement car park
- Prized north-west aspect
- Harbour & city skyline views
- 24-hour Concierge
- Ducted air conditioning
- Miele appliances

| Price                | : \$2,660,000                       |
|----------------------|-------------------------------------|
| <b>Building Size</b> | : 86 sqm                            |
| View                 | : https://www.trowjones.com/5888691 |

Mark Jones 02 8667 5330

5

0 1

2

**2 Bed + 2 Bath** Internal Area 80-83 sqm Balcony Area 14-15 sqm

**Units** 11.03, 12.03, 13.03