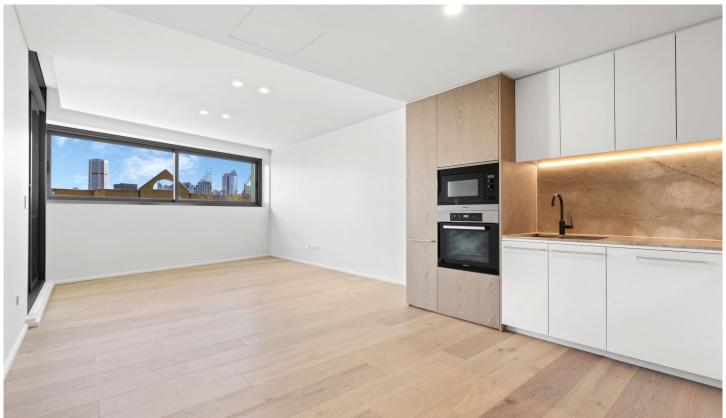

## 201/226 Victoria Street Potts Point NSW

Omnia epitomises luxe living, with the very best Sydney has to offer right on your doorstep. Designed by award-winning architects Durbach Block Jaggers, this iconic glass-clad building is located in the heart of Potts Point, with its incredible eateries, stores, leafy streets and high-end properties. Moments from the train station and one stop from the CBD.

## Features

- 24-hour Concierge
- Ducted air conditioning
- Miele appliances
- Video intercom
- Basement storage cage
- Landscaped gardens with barbecue area
- Resident's wine room and meeting room

## 1 🛌 1 🖳

Price : \$898,000 Building Size : 55 sqm

View: https://www.trowjones.com/5888692

Mark Jones 02 8667 5330

This floor-plan including furniture, fixture measurements and dimensions are approximate and for illustrative purposes only.