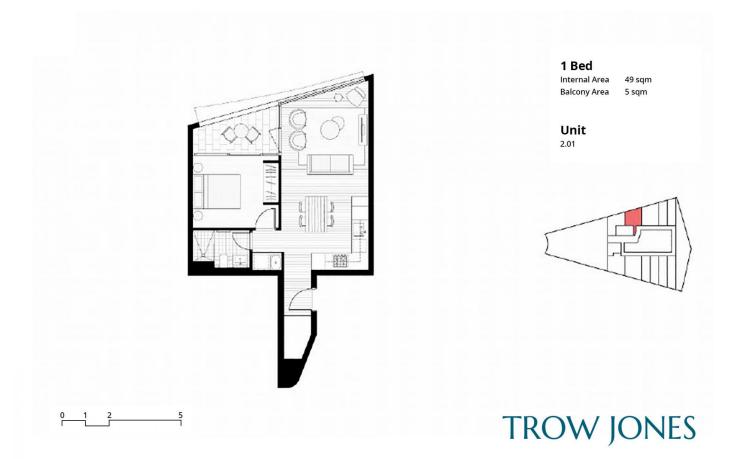

## 1 🛌 1 🖳

Price : \$898,000 Building Size : 55 sqm

View: https://www.trowjones.com/5888692

Mark Jones 02 8667 5330

This floor-plan including furniture, fixture measurements and dimensions are approximate and for illustrative purposes only.