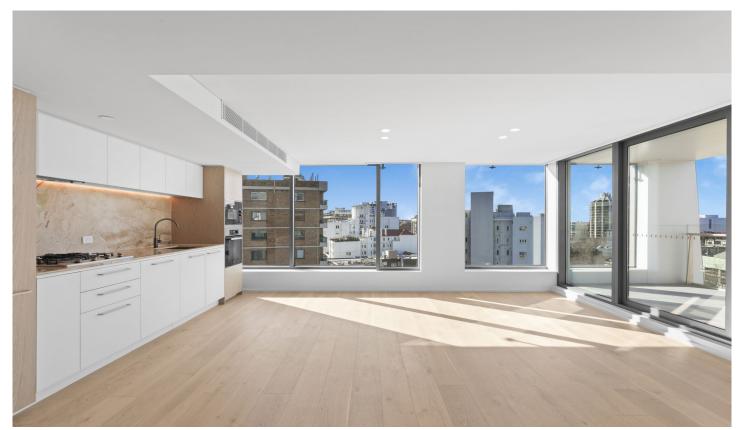

# 1105/226 Victoria Street Potts Point NSW

Designed by award-winning architects Durbach Block Jaggers - Omnia Omnia epitomises luxe living, with the very best Sydney has to offer right on your doorstep. Designed by award-winning architects Durbach Block Jaggers, this iconic glass-clad building is located in the heart of Potts Point, with its incredible eateries, stores, leafy streets and high-end properties. Moments from the train station and one stop from the CBD.

### Features

- Study nook
- Sun-drenched north-east aspect
- Views over Rushcutters Bay
- 24-hour Concierge
- Ducted air conditioning
- Miele appliances

# 1 Bed + Study

Internal Area 48-51 sqm Balcony Area 9 sqm