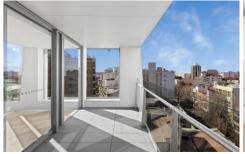

### Features

- Study nook
- Sun-drenched north-east aspect
- Views over Rushcutters Bay
- 24-hour Concierge
- Ducted air conditioning
- Miele appliances

# 1 Bed + Study

Internal Area 48-51 sqm Balcony Area 9 sqm