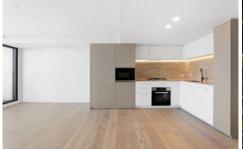

# Features

- Study nook
- Views over Rushcutters Bay
- 24-hour Concierge
- Ducted air conditioning
- Miele appliances
- Video intercom
- Basement storage cage

# 1 Bed + Study

Internal Area 49-53 sqm Balcony Area 3-5 sqm