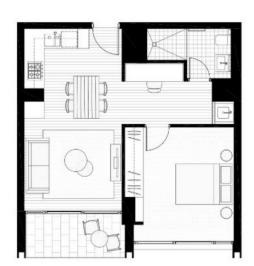

# 1 Bed + Study

Internal Area 49-53 sqm Balcony Area 3-5 sqm

# Units

11.06, 11.07, 11.08, 11.09 12.06, 12.07, 12.08, 12.09 13.06, 13.07, 13.08, 13.09

This floor-plan including furniture, fixture measurements and dimensions are approximate and for illustrative purposes only. Trow Jones gives no guarantee, warranty or representations as to the accuracy and layout. Prospective purchasers must rely on their own enquiries.