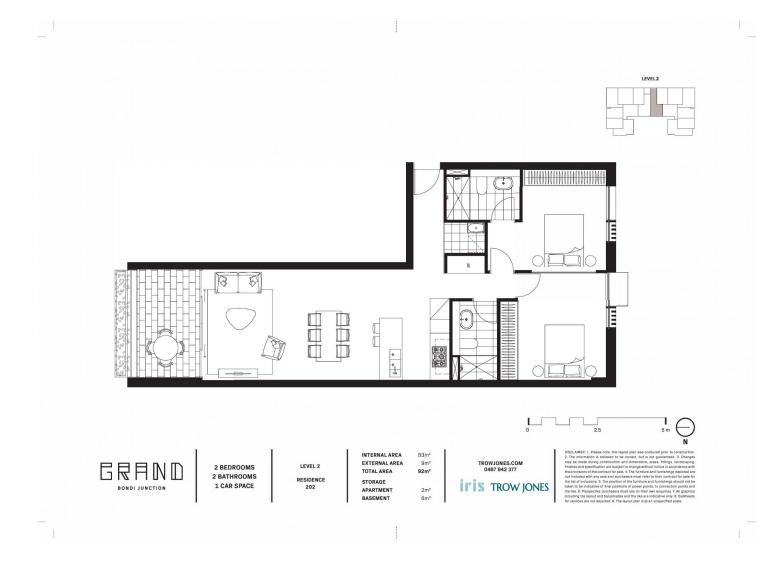

Literally footsteps from Westfield and Bondi Junction train station and only a short drive or bus ride from the Eastern Suburbs' best beaches, The Grand presents a unique opportunity for the astute investor or for owner-occupiers previously priced out of brand new apartments in the 2 🛤 2 🚆 1 🚘

 Price
 : Guide \$1,350,000 - \$1,450,000

 Building Size
 : 82 sqm

 View
 : https://www.trowjones.com/5888709