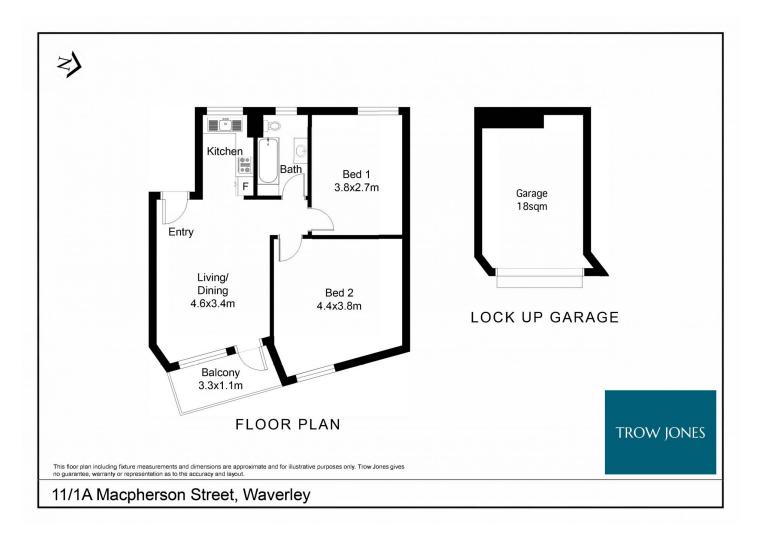

The open-plan living area opens onto a sunny north-east facing balcony with beautiful views across the treetops to the ocean. The master bedroom is a generous size, also with ocean views, and there is a second double bedroom. Underneath is a secure lock-up garage with an abundance 2 🎮 1 🚔 1 🚘