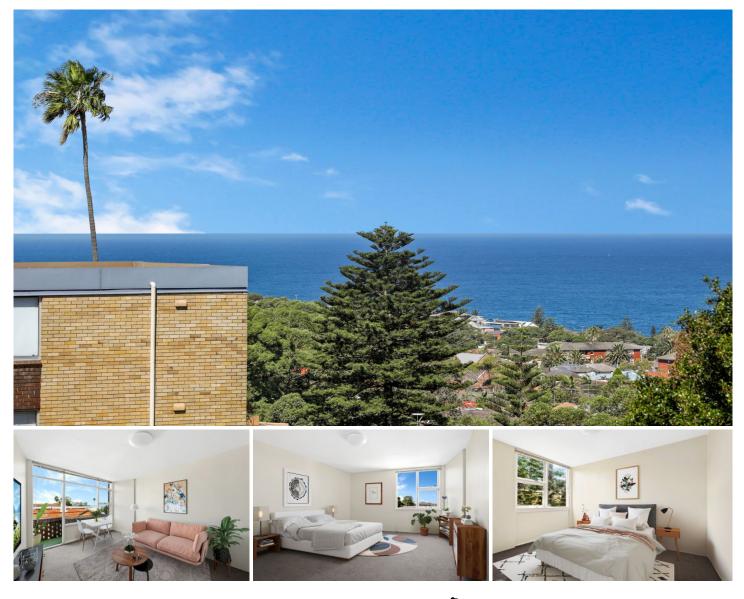

## 11/1A Macpherson Street Waverley NSW

Offered to the market for the first time in over 37 years - this is the best unit in the building.

This 2-bed unit with beautiful ocean views, a lock-up garage and great location is perfect for buyers looking for an entry level into the sought-after Eastern Suburbs or to add value with a cosmetic renovation. The bones of the unit are excellent with stunning views and all day sun. While the interior is dated, it is bright and airy with an ideal layout and well placed rooms.

The open-plan living area opens onto a sunny north-east facing balcony with beautiful views across the treetops to the ocean. The master bedroom is a generous size, also with ocean views, and there is a second double bedroom. Underneath is a secure lock-up garage with an abundance 2 🎮 1 🚔 1 🚘