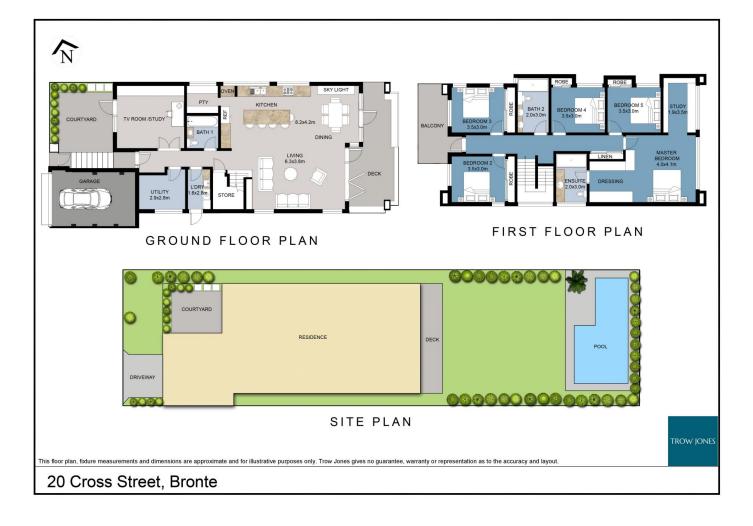

## 20 Cross Street Bronte NSW

One of the best streets in one of the most desirable suburbs in Sydney. A rare gem with great flow from the living area to the level lawn and pool.

Highly sort-after quiet & family-friendly street Great flow from living areas to level lawn & pool Completed in 2012 with custom joinery throughout Large master bedroom with WIR, ensuite & study 2 work from home areas at opposite ends of the house Short walk to Tamarama & Bronte beaches Quick commute into Bondi Junction & the CBD via Birrell Street

Building Size: 232 sqmLand Size: 379 sqmView: https://www.trowjones.com/6495948

Mark Jones 02 8667 5330