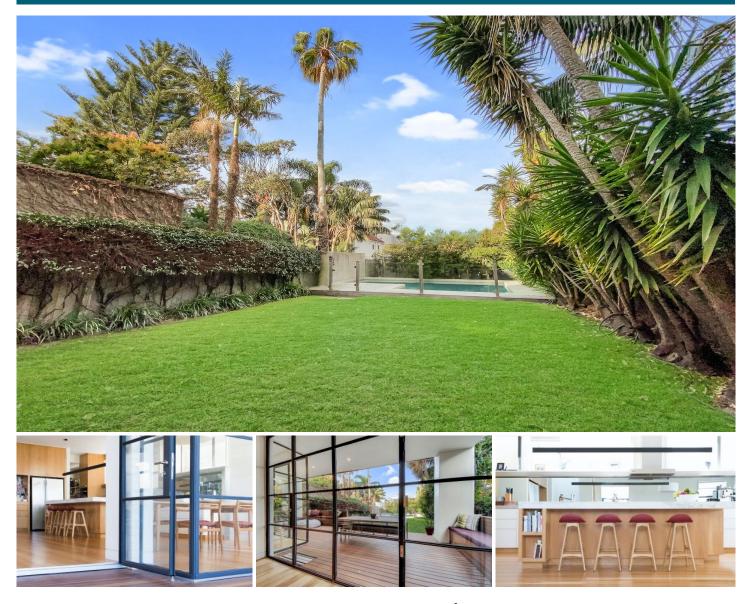

## 20 Cross Street Bronte NSW

One of the best streets in one of the most desirable suburbs in Sydney. A rare gem with great flow from the living area to the level lawn and pool.

Highly sort-after quiet & family-friendly street Great flow from living areas to level lawn & pool Completed in 2012 with custom joinery throughout Large master bedroom with WIR, ensuite & study 2 work from home areas at opposite ends of the house Short walk to Tamarama & Bronte beaches Quick commute into Bondi Junction & the CBD via Birrell Street