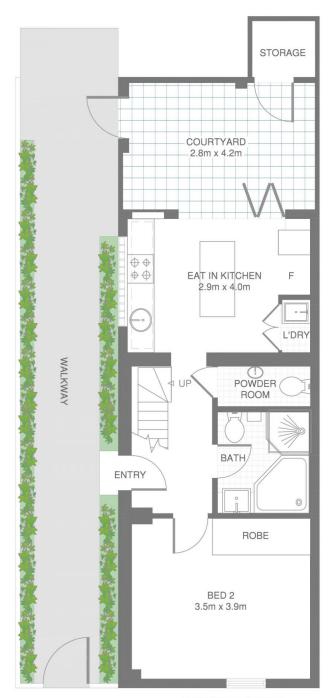

## DARLINGHURST 10 PALMER LANE

BED 1 5.6m x 3.9m ROBE **ENS** 

**SECOND FLOOR** 

**GROUND FLOOR** 

<sup>\*</sup>PLANS SHOWN ONLY INDICATIVE OF LAYOUT. DIMENSIONS ARE APPROXIMATE.