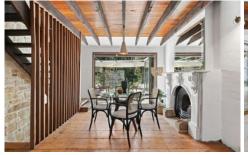

## 10 Palmer Lane Darlinghurst NSW

Transport yourself to the rustic laneways of Provence in this delightfully renovated terrace that's brimming with appeal and charm. Nestled in a picturesque laneway, it was originally built c1860 and has been restored and transformed, working with its superb period features to create a residence that is functional, beautiful and filled with character. A master stonemason was brought in to restore the original sandstone wall which stands as a striking feature throughout the home. Two sun-drenched alfresco spaces - a rare find in terrace living - flow off the kitchen and living area. Lifestyle surrounds this home - stroll to dining hotspots, bus services, rail, Hyde Park and the CBD.