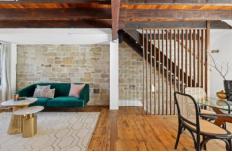

## 10 Palmer Lane Darlinghurst NSW

Transport yourself to the rustic laneways of Provence in this delightfully renovated terrace that's brimming with appeal and charm. Nestled in a picturesque laneway, it was originally built c1860 and has been restored and transformed, working with its superb period features to create a residence that is functional, beautiful and filled with character. A master stonemason was brought in to restore the original sandstone wall which stands as a striking feature throughout the home. Two sun-drenched alfresco spaces - a rare find in terrace living - flow off the kitchen and living area. Lifestyle surrounds this home - stroll to dining hotspots, bus services, rail, Hyde Park and the CBD.