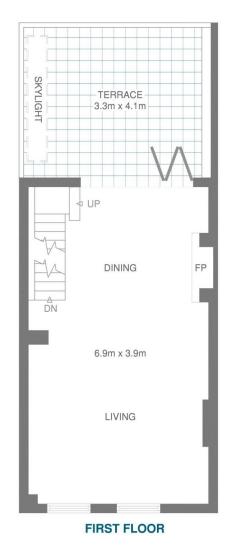

## DARLINGHURST 10 PALMER LANE

BED 1 5.6m x 3.9m ROBE **ENS** 

**SECOND FLOOR** 

**GROUND FLOOR** 

<sup>\*</sup>PLANS SHOWN ONLY INDICATIVE OF LAYOUT. DIMENSIONS ARE APPROXIMATE.