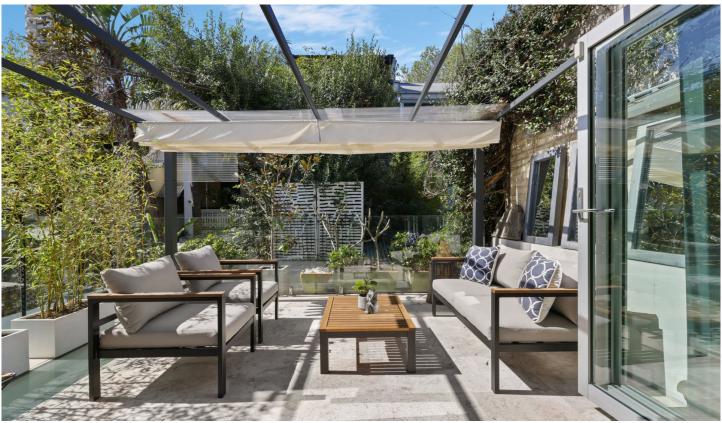

## 10 Palmer Lane Darlinghurst NSW

Transport yourself to the rustic laneways of Provence in this delightfully renovated terrace that's brimming with appeal and charm. Nestled in a picturesque laneway, it was originally built c1860 and has been restored and transformed, working with its superb period features to create a residence that is functional, beautiful and filled with character. A master stonemason was brought in to restore the original sandstone wall which stands as a striking feature throughout the home. Two sun-drenched alfresco spaces - a rare find in terrace living - flow off the kitchen and living area. Lifestyle surrounds this home - stroll to dining hotspots, bus services, rail, Hyde Park and the CBD.