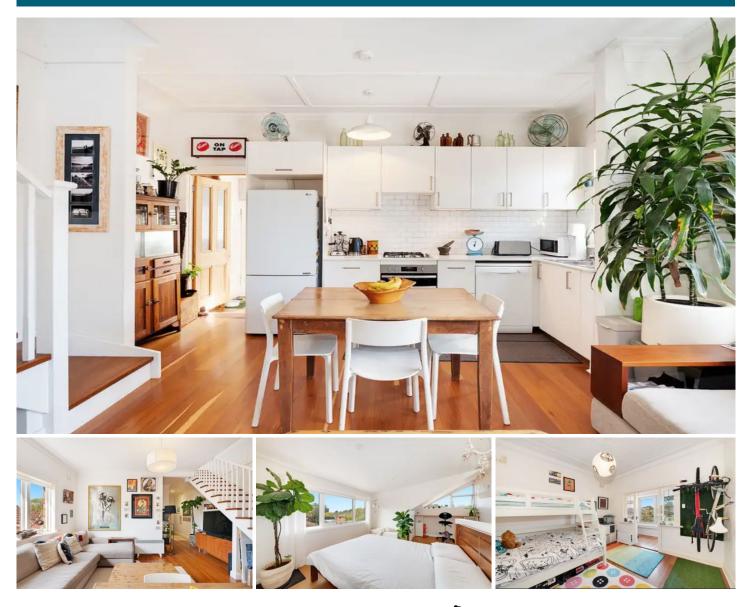

## 4/14 Palmerston Avenue Bronte NSW

Sold off-market with zero marketing spend.

Bronte's sought-after beachside lifestyle is on the doorstep of this spacious split-level apartment. Set on the top floor of a desirable block of four, in a leafy, quiet cul-de-sac, the apartment is perfectly positioned for the gully, beach, cafes, and Bronte Public School.

Filled with abundant natural light, the apartment features an eat-in kitchen with stone benchtops and gas appliances, which flows into the open plan living area. There are polished timber floors throughout, with the master bed upstairs and the second bed on the main level. With two sunrooms in addition to the two bedrooms, there's plenty of room to WFH or have guests visit. The apartment also benefits from a shared north-facing outdoor area.