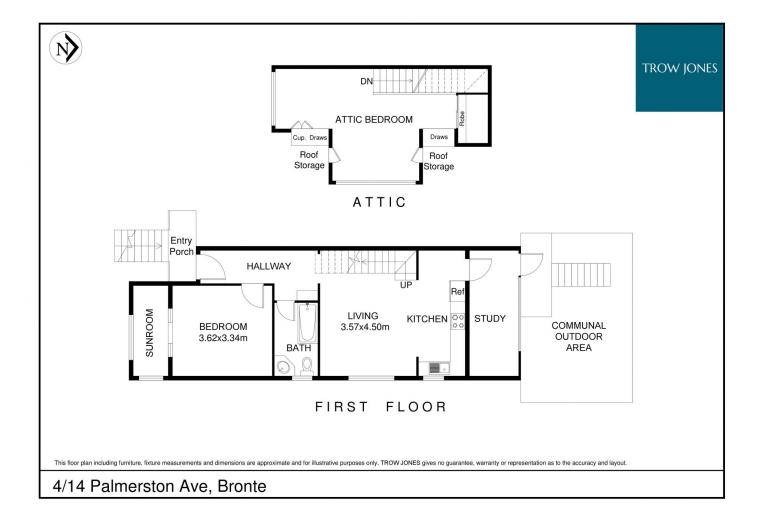

## 4/14 Palmerston Avenue Bronte NSW

Sold off-market with zero marketing spend.

Bronte's sought-after beachside lifestyle is on the doorstep of this spacious split-level apartment. Set on the top floor of a desirable block of four, in a leafy, quiet cul-de-sac, the apartment is perfectly positioned for the gully, beach, cafes, and Bronte Public School.

Filled with abundant natural light, the apartment features an eat-in kitchen with stone benchtops and gas appliances, which flows into the open plan living area. There are polished timber floors throughout, with the master bed upstairs and the second bed on the main level. With two sunrooms in addition to the two bedrooms, there's plenty of room to WFH or have guests visit. The apartment also benefits from a shared north-facing outdoor area.

## 2 🍋 1 🚔

Building Size: 92 sqmLand Size: 284 sqmView: https://www.trowjones.com/6655735

Mark Jones 02 8667 5330