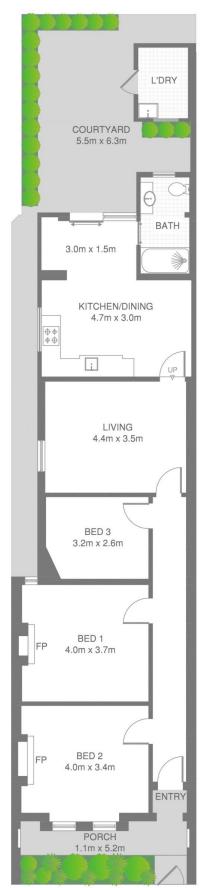

## STANMORE 103 CAVENDISH STREET

<sup>\*</sup>PLANS SHOWN ONLY INDICATIVE OF LAYOUT. DIMENSIONS ARE APPROXIMATE.