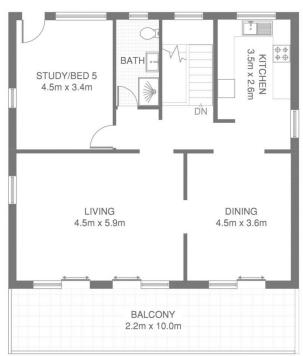

## BRONTE 161 MACPHERSON STREET

**FIRST FLOOR** 

SITE PLAN

<sup>\*</sup>PLANS SHOWN ONLY INDICATIVE OF LAYOUT. DIMENSIONS ARE APPROXIMATE.