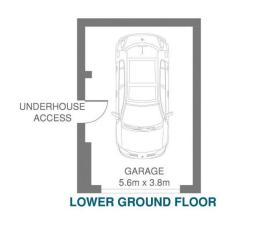

## BRONTE 161 MACPHERSON STREET

**FIRST FLOOR** 

SITE PLAN

<sup>\*</sup>PLANS SHOWN ONLY INDICATIVE OF LAYOUT. DIMENSIONS ARE APPROXIMATE.