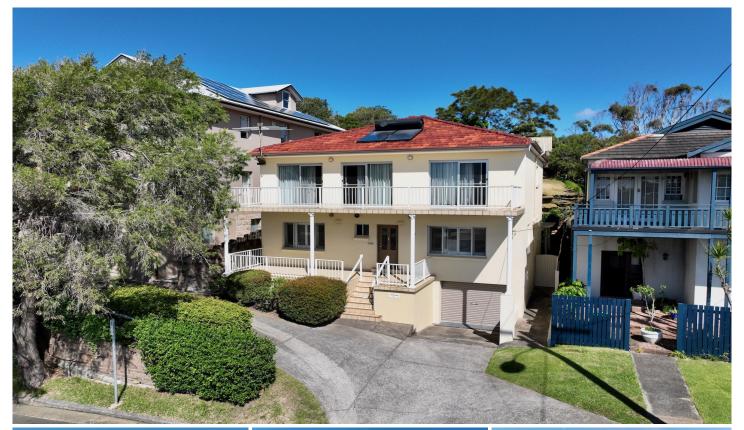

## 161 Macpherson Street Bronte NSW

Capturing breathtaking views across Bronte and the ocean all the way to Ben Buckler, this property is all the more prized for its sun-drenched north-facing outlook.

Offered for the first time in 35 years, this freestanding house has unlimited potential to be transformed into a spectacular home or two semi-detached residences. Only 300m from Bronte Beach and the world-famous coastal walk linking Bondi and Coogee.

- Coveted north-facing views across Bronte and the ocean to Ben Buckler
- Sun-drenched terrace captures the world-class views
- 300m to Bronte Beach
- Abundant natural light
- Elevated, private position

5 📭 3 🔓 1 🚘

: \$ 6,750,000 **Price** Land Size: 344 sqm

View : https://www.trowjones.com/6928874

**Mark Jones** 02 8667 5330