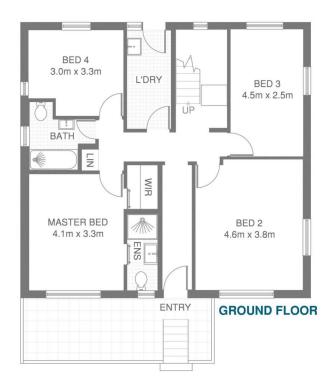

## BRONTE 161 MACPHERSON STREET

**FIRST FLOOR** 

SITE PLAN

<sup>\*</sup>PLANS SHOWN ONLY INDICATIVE OF LAYOUT. DIMENSIONS ARE APPROXIMATE.