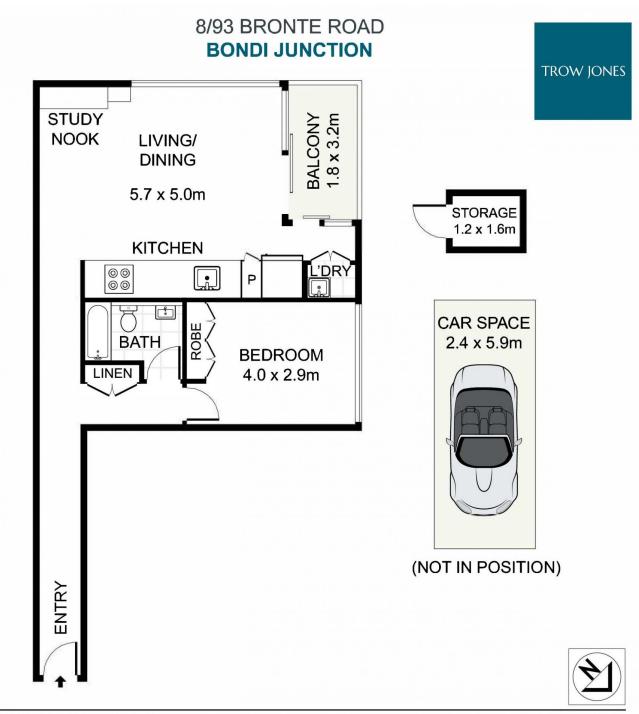

## 8/93-99 Bronte Road Bondi Junction NSW

Boasting approximately 85sqm on title, this oversized one-bedroom residence offers a rare sense of tranquillity and privacy, tucked away to the rear of this boutique development of 20 apartments, designed by renowned architect Brian Meyerson.

Situated on the first floor with convenient lift access to secure parking, this approximately 70sqm abode has panoramic views that stretch across Centennial Park to the majestic Blue Mountains.

Enjoy magical sunsets over the rooftops and parkland from the entertainer's deck; with automated external blinds, the outdoor space seamlessly transforms into an inviting outdoor lounge, providing the perfect setting to unwind and entertain.

| Price                | : |
|----------------------|---|
| <b>Building Size</b> | 2 |
| Land Size            | 2 |
| Viow                 |   |

: \$ 1,275,000 : 70 sqm : 85 sqm : https://www.trowjones.com/7580949