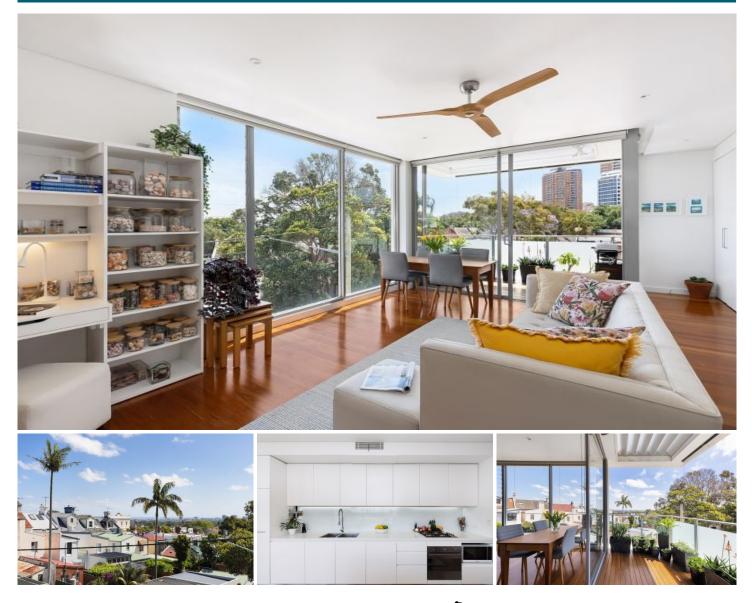

## 8/93-99 Bronte Road Bondi Junction NSW

Boasting approximately 85sqm on title, this oversized one-bedroom residence offers a rare sense of tranquillity and privacy, tucked away to the rear of this boutique development of 20 apartments, designed by renowned architect Brian Meyerson.

Situated on the first floor with convenient lift access to secure parking, this approximately 70sqm abode has panoramic views that stretch across Centennial Park to the majestic Blue Mountains.

Enjoy magical sunsets over the rooftops and parkland from the entertainer's deck; with automated external blinds, the outdoor space seamlessly transforms into an inviting outdoor lounge, providing the perfect setting to unwind and entertain.