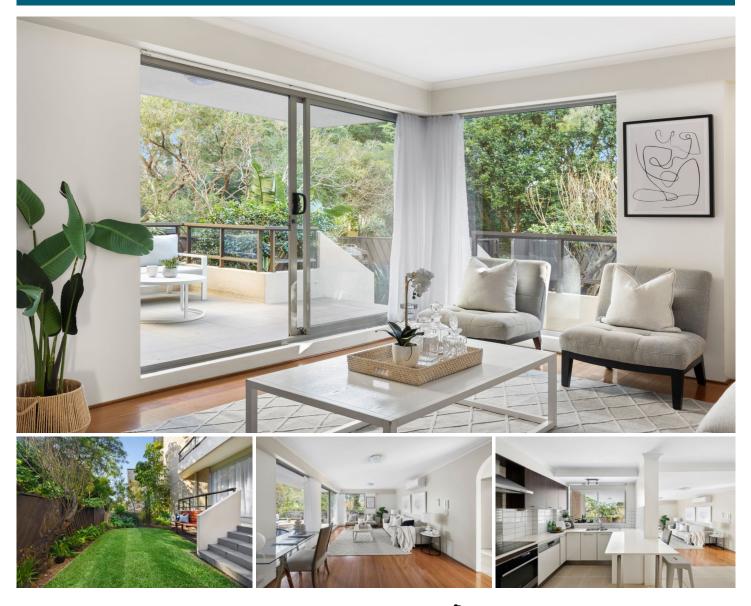

## 5/37-43 Paul Street Bondi Junction NSW

Discover the serenity of this garden apartment set in the sought-after Mirvac-designed Keppelgate, situated at the end of a peaceful cul-de-sac adjoining Waverley Park.

The open-plan living and dining area connects to the terrace and lawn, creating a seamless indoor-outdoor flow. The private courtyard blends with the communal garden, offering a lush green extension to the outdoor space.

Bathed in natural light thanks to its north-east and north-west orientation, this apartment exudes warmth and comfort.

Features:

197sqm on title | Private courtyard

2 🍋 1 🚔 2 🚘

Land Size : 197 sqm View : https://www.trowjones.com/7671299