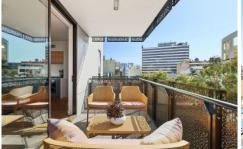

#### 11/6 Bedford Street Surry Hills NSW

Perched on the 5th floor of a boutique development of only 12 apartments, this light-filled one-bedroom apartment is a true gem, boasting a spacious layout, modern finishes, and an expansive balcony offering district views.

#### Features

Ideal bolt-hole, investment or first-home
Boutique development of only twelve apartments
Lift access, secure entry with video intercom
Large open plan living + dining with timber flooring
Spacious balcony ideal for alfresco entertaining
Wall-to-wall built-in robes & ample cupboard space
Large windows to allow natural light, AC
Contemporary bathroom, separate internal laundry
Smeg gas appliances with dishwasher & microwave