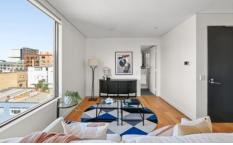

#### 11/6 Bedford Street Surry Hills NSW

Perched on the 5th floor of a boutique development of only 12 apartments, this light-filled one-bedroom apartment is a true gem, boasting a spacious layout, modern finishes, and an expansive balcony offering district views.

#### Features

Ideal bolt-hole, investment or first-home
Boutique development of only twelve apartments
Lift access, secure entry with video intercom
Large open plan living + dining with timber flooring
Spacious balcony ideal for alfresco entertaining
Wall-to-wall built-in robes & ample cupboard space
Large windows to allow natural light, AC
Contemporary bathroom, separate internal laundry
Smeg gas appliances with dishwasher & microwave