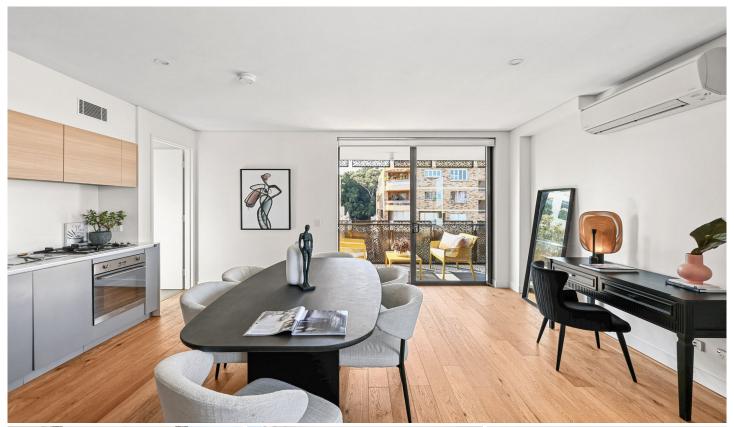

#### 11/6 Bedford Street Surry Hills NSW

Perched on the 5th floor of a boutique development of only 12 apartments, this light-filled one-bedroom apartment is a true gem, boasting a spacious layout, modern finishes, and an expansive balcony offering district views.

#### Features

Ideal bolt-hole, investment or first-home
Boutique development of only twelve apartments
Lift access, secure entry with video intercom
Large open plan living + dining with timber flooring
Spacious balcony ideal for alfresco entertaining
Wall-to-wall built-in robes & ample cupboard space
Large windows to allow natural light, AC
Contemporary bathroom, separate internal laundry
Smeg gas appliances with dishwasher & microwave