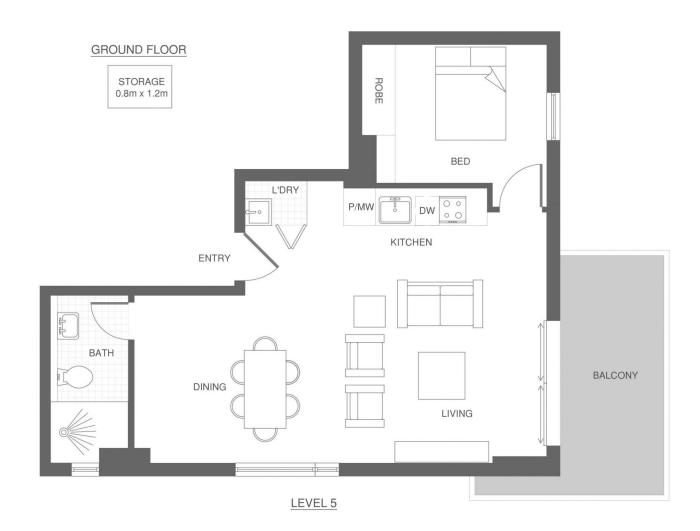

## SURRY HILLS 11/6 BEDFORD STREET

\*PLANS SHOWN ONLY INDICATIVE OF LAYOUT. DIMENSIONS ARE APPROXIMATE.

This floor plan is provided for indicative purposes only.

Measurements are approximate and not to scale. The vendor, agency and supplier will accept no liability for its accuracy. Interested parties are advised to make their own independent enquiries.