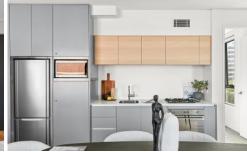

#### Features

Ideal bolt-hole, investment or first-home
Boutique development of only twelve apartments
Lift access, secure entry with video intercom
Large open plan living + dining with timber flooring
Spacious balcony ideal for alfresco entertaining
Wall-to-wall built-in robes & ample cupboard space
Large windows to allow natural light, AC
Contemporary bathroom, separate internal laundry
Smeg gas appliances with dishwasher & microwave