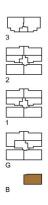

## APARTMENT B.01

- 3 Bedrooms
- 2 Bathrooms
- 1 Car Space

Internal Area 90m² External Area 40m² Basement Area 13m²

Single carspace with over bonnet storage

Disclaimer; Please note this floor plan is for marketing purposes and is to be used as a guide only. Changes may be made during the design development process and dimensions, fixtures, fittings, finishes and specifications may be subject to change without notice.