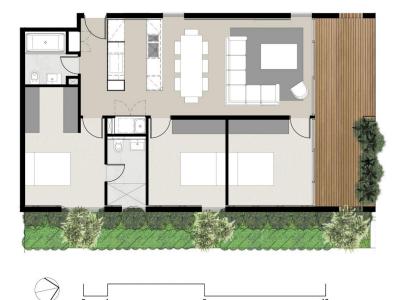

## THE RISE BONDI

## APARTMENT B.01

- 3 Bedrooms
- 2 Bathrooms
- 1 Car Space

Internal Area 90m² External Area 40m² Basement Area 13m²

Single carspace with over bonnet storage

Disclaimer; Please note this floor plan is for marketing purposes and is to be used as a guide only. Changes may be made during the design development process and dimensions, fixtures, fittings, finishes and specifications may be subject to change without notice.