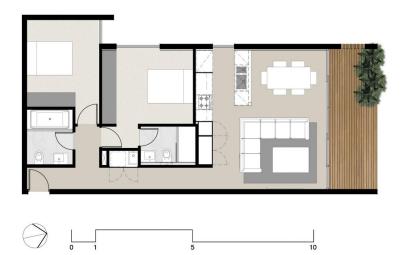

## APARTMENT 1.06

- 2 Bedrooms
- 2 Bathrooms
- 1 Car Space

Internal Area 74m² External Area 11m² Basement Area 13m²

278 BIRRELL STREET, BONDI

Disclaimer: Please note this floor plan is for marketing purposes and is to be used as a guide only. Changes may be made during the design development process and dimensions, fixtures, fittings, finishes and specifications may be subject to change without notice.