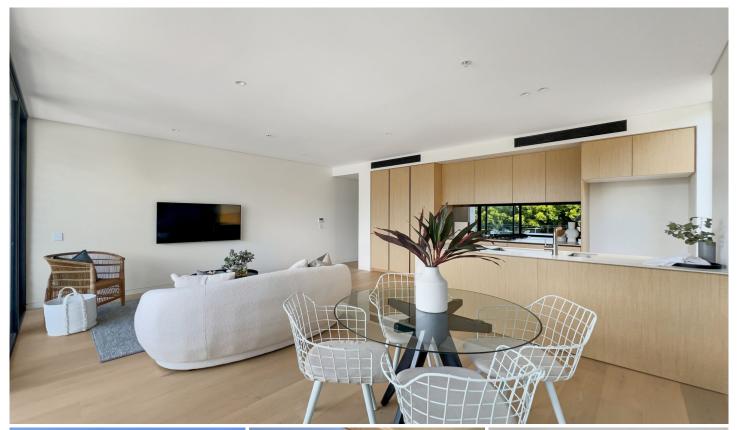

## 1.06/278 Birrell Street Bondi NSW

Positioned at the high point of Birrell Street, this brand-new boutique collection of 1, 2 and 3-bedroom apartments marks the beginning of something inspiring.

Recently completed by award-winning builder Dallad and designed by Nicholas Tang Architects, the meticulously crafted high-end interiors blend seamlessly inside and out with finishes inspired by nature itself. Breathe in the Pacific Ocean air, drawing a sense of calm and tranquillity that only the finest coastal living can deliver. Each apartment is its own private and exclusive sanctuary with ocean or district views.

Built with sustainability in mind, The Rise features common areas lit by solar panels, bike storage & EV charging stations.

2 📮 2 🖺 1 🖨

**Price**: \$ 2,200,000

View: https://www.trowjones.com/7787411

Mark Jones 02 8667 5330

## APARTMENT 1.06

- 2 Bedrooms
- 2 Bathrooms
- 1 Car Space

Internal Area 74m² External Area 11m² Basement Area 13m²

278 BIRRELL STREET, BONDI

Disclaimer: Please note this floor plan is for marketing purposes and is to be used as a guide only. Changes may be made during the design development process and dimensions, fixtures, fittings, finishes and specifications may be subject to change without notice.