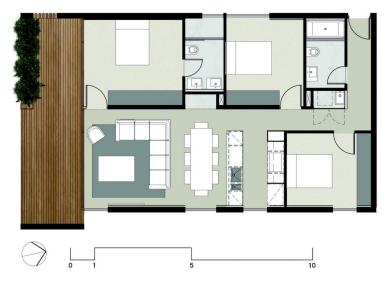

## APARTMENT 1.01

- 3 Bedrooms
- 2 Bathrooms
- 1 Car Space

Internal Area 90m² External Area 20m² Basement Area 13m²

Single carspace with over bonnet storage

278 BIRRELL STREET, BONDI