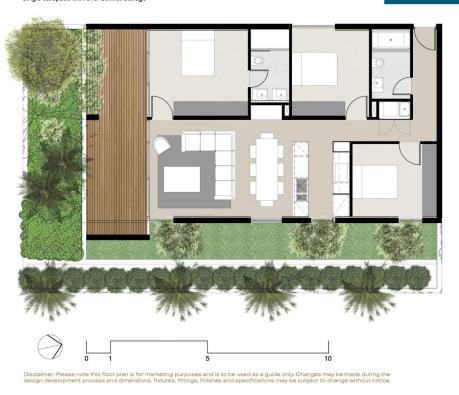

### APARTMENT G.01

3 Bedrooms

2 Bathrooms

1 Car Space

Internal Area 90m² External Area 65m² Basement Area 13m²

Single carspace with over bonnet storage

278 BIRRELL STREET, BONDI