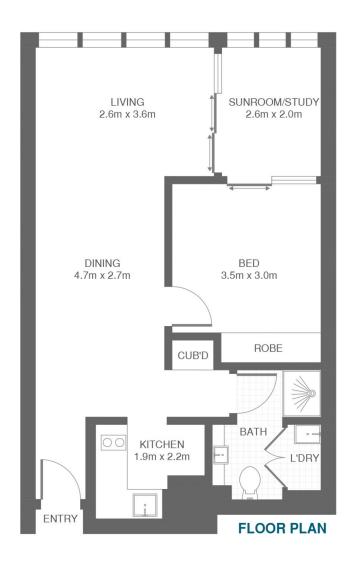

#### 202c/254 Anzac Parade Kensington NSW

Welcome to Capella Kensington, where modern luxury meets the perfect opportunity for first-home buyers and investors alike. Designed by award-winning architects iWolff Atelier, this outstanding 1-bedroom apartment is not just an investment; it's a gateway to a convenient and stylish urban lifestyle.

#### Features

- ? Prime location near UNSW, Hospitals and the Light Rail
- ? Kitchen with top-of-the-line appliances
- ? Level lift access and video intercom
- ? Easy access to secure car space via Darling Street
- ? Communal heated pool and beautifully landscaped gardens
- ? Stamp duty exemption for first-home buyers