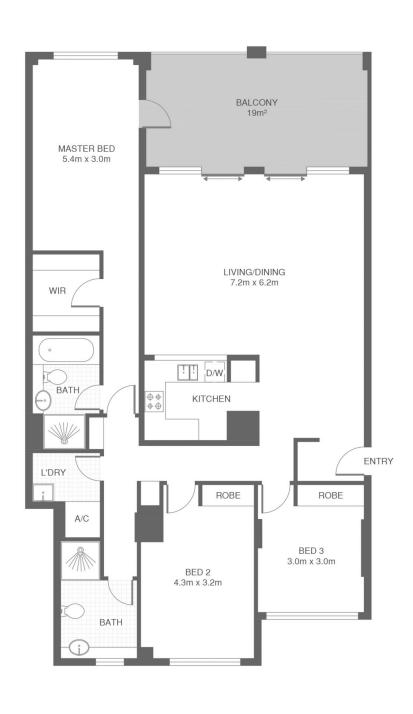

## **Features**

- ? 177sqm on title | Level lift access
- ? Sunny northern aspect with harbour glimpses
- ? Master with WIR & terrace access
- ? 2nd & 3rd double bedrooms with built-ins
- ? Large bathrooms & internal laundry
- ? Ducted air-conditioning
- ? Security building with double parking
- ? Indoor lap pool, sauna, spa, gym & onsite manager
- ? Moments to RHW Park, Five Ways & Oxford Street

**Building Size**: 129 sqm **Land Size**: 177 sqm

View: https://www.trowjones.com/7810260

Mark Jones 02 8667 5330