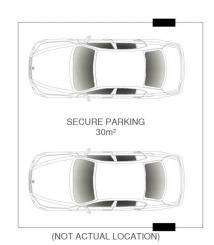

## **Features**

- ? 177sqm on title | Level lift access
- ? Sunny northern aspect with harbour glimpses
- ? Master with WIR & terrace access
- ? 2nd & 3rd double bedrooms with built-ins
- ? Large bathrooms & internal laundry
- ? Ducted air-conditioning
- ? Security building with double parking
- ? Indoor lap pool, sauna, spa, gym & onsite manager
- ? Moments to RHW Park, Five Ways & Oxford Street