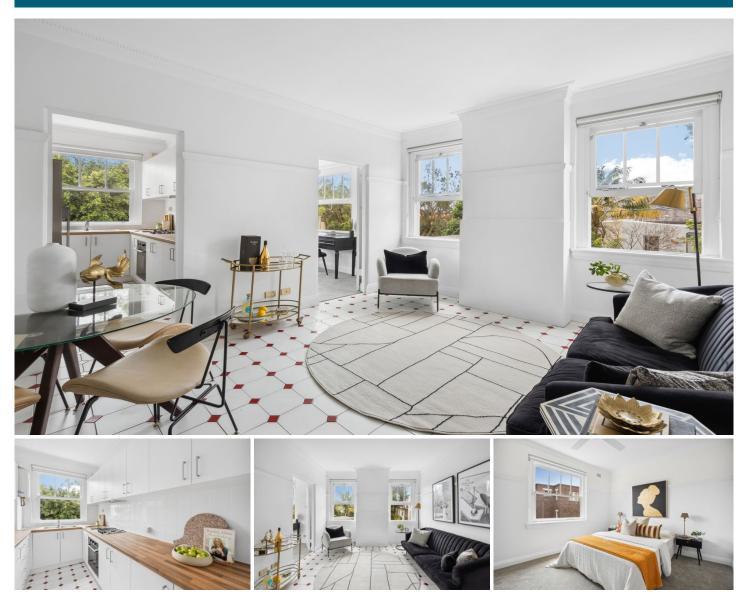

## 6/28 Junction Street Woollahra NSW

Elegance meets convenience in this contemporary haven, nestled within a boutique Art Deco building of nine apartments. Only a short stroll from the vibrant heart of Bondi Junction, just moments from Westfield, cafes, cinemas, and the train station.

Crafted with only one common wall, this double-brick dwelling is flooded with northern sunshine, creating a warm and inviting atmosphere. The newly renovated kitchen boasts beautiful timber-style counters and pristine cupboards.

Lovely, elevated views embrace the property, offering a private leafy outlook towards Sydney Harbour. This is an opportunity for the astute investor or first-home buyer.