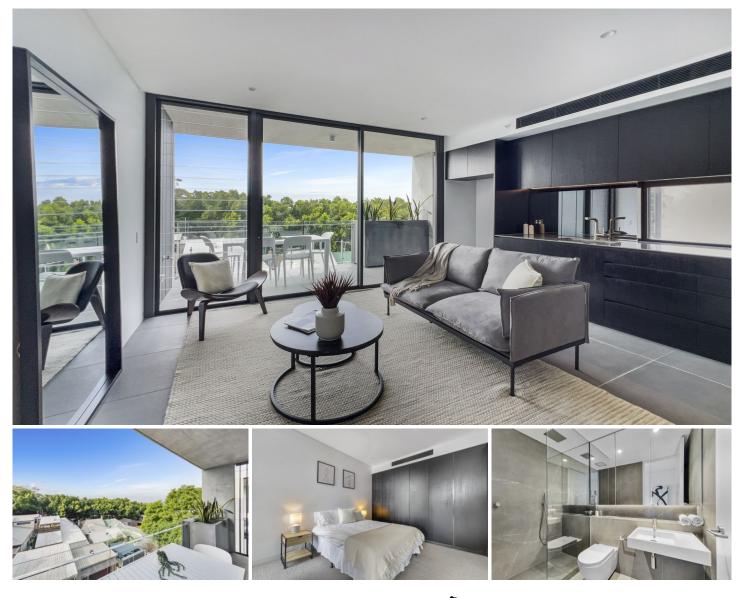

## 2.04/278 Birrell Street Bondi NSW

Where Relaxed Beachside Living Meets Refined Sophistication - It's Time to Rise

Positioned at the high point of Birrell Street, this brand-new boutique collection of 1, 2 and 3-bedroom apartments marks the beginning of something inspiring.

Recently completed by award-winning builder Dallad and designed by Nicholas Tang Architects the meticulously crafted high-end interiors blend seamlessly inside and out with finishes inspired by nature itself. Breathe in the Pacific Ocean air, drawing a sense of calm and tranquillity that only the finest coastal living can deliver. Each apartment is its own private and exclusive sanctuary with ocean or district views.

### APARTMENT 2.04

- 1 Bedroom
- 1 Bathroom
- 1 Car Space

Internal Area 50m<sup>2</sup> External Area 9m<sup>2</sup> Basement Area 13m<sup>2</sup>

278 BIRRELL STREET, BONDI THERISEBONDI.COM

Disclaimer: Please note this floor plan is for marketing purposes and is to be used as a guide only. Changes may be made during the design development process and dimensions, fixtures, fittings, finishes and specifications may be subject to change without notice.