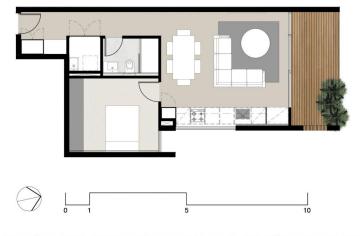

### APARTMENT 2.04

- 1 Bedroom
- 1 Bathroom
- 1 Car Space

Internal Area 50m<sup>2</sup> External Area 9m<sup>2</sup> Basement Area 13m<sup>2</sup>

278 BIRRELL STREET, BONDI THERISEBONDI.COM

Disclaimer: Please note this floor plan is for marketing purposes and is to be used as a guide only. Changes may be made during the design development process and dimensions, fixtures, fittings, finishes and specifications may be subject to change without notice.