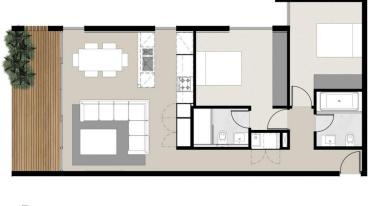

#### APARTMENT 1.05

- 2 Bedrooms
- 2 Bathrooms
- 1 Car Space

Internal Area 74m<sup>2</sup> External Area 11m<sup>2</sup> Basement Area 13m<sup>2</sup>

278 BIRRELL STREET, BONDI

Disclaimer: Please note this floor plan is for marketing purposes and is to be used as a guide only. Changes may be made during the design development process and dimensions, fixtures, fittings, finishes and specifications may be subject to change without notice.