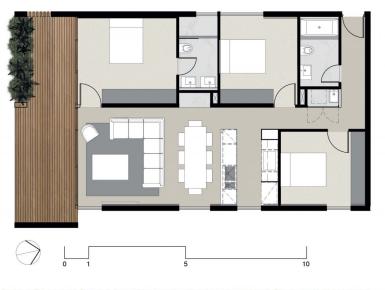

## APARTMENT 2.01

3 Bedrooms

2 Bathrooms

1 Car Space

Internal Area 90m² External Area 20m² Basement Area 13m²

278 BIRRELL STREET, BONDI

Disclaimer: Please note this floor plan is for marketing purposes and is to be used as a guide only. Changes may be made during the design development process and dimensions, fixtures, fittings, finishes and specifications may be subject to change without notice.