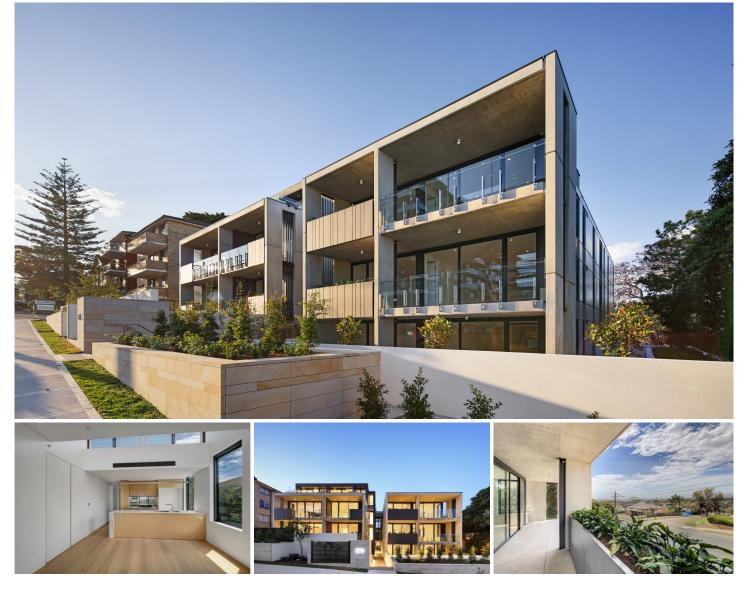

## TROW JONES

2.01/278 Birrell Street Bondi NSW

Recently completed by award-winning builder Dallad and designed by Nicholas Tang Architects the meticulously crafted high-end interiors blend seamlessly inside and out with finishes inspired by nature itself. Breathe in the Pacific Ocean air, drawing a sense of calm and tranquillity that only the finest coastal living can deliver. Each apartment is its own private and exclusive sanctuary with ocean or district views.

Built with sustainability in mind, The Rise features common areas lit by solar panels, bike storage & EV charging stations.

Moments away from Bondi, Tamarama, and Bronte beaches, as well as the renowned Bondi to Bronte coastal walk. It's conveniently close to Bondi Junction's transport 3 🛤 2 🚔 1 🚘

## THE RISE BONDI